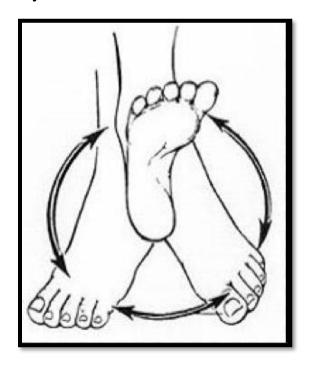

# Ankle Circles

✓ Make circles with your foot, clockwise and counter clockwise.