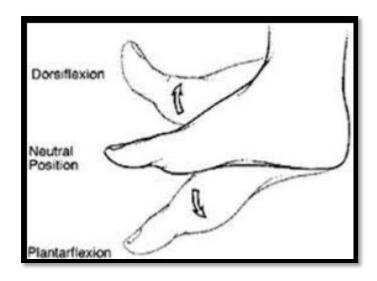

## Ankle Dorsiflexion and Ankle Plantarflexion

✓ From neutral position, move your foot up, neutral, down and neutral. (repeat this sequence)