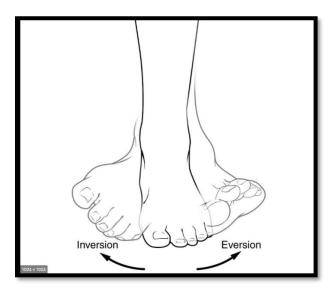

## Ankle Inversion and Eversion

- ✓ Move your foot side to side.
- ✓ Stabilizing your knee.